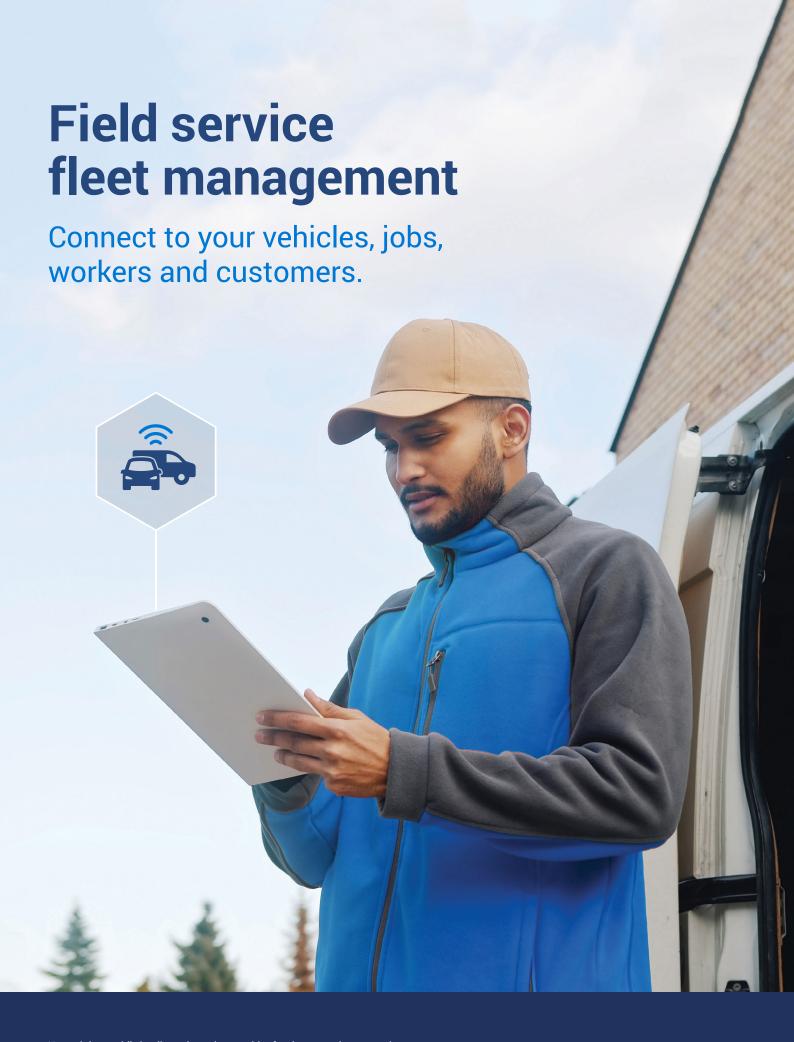

#### Schedule more jobs per technician

Take advantage of custom solutions for scheduling, dispatching and field service fleet management, including planned vs. actual duration of work.