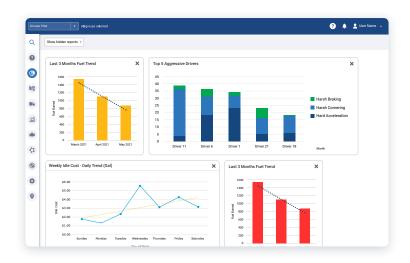

### Scalable fleet management software

MyGeotab is an intuitive and customisable platform designed to help manage productivity, safety, fleet optimisation, compliance, sustainability and expandability.

#### **Key features:**

- Customisable rule sets, trend reports, and notifications
- Custom mapping and near real time location intelligence
- Extensive expansion options for routing, dispatching, and scheduling
- Benchmarking and analytical tools